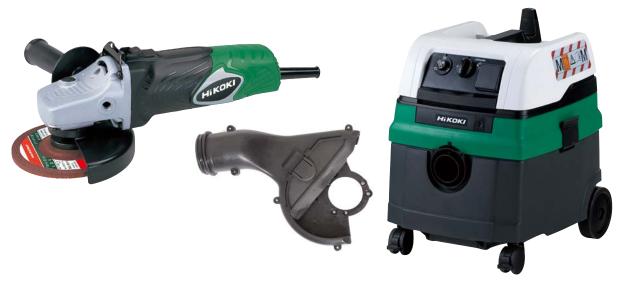

## **HIKOKI ANGLE GRINDER G13SB3**

WITH DUSTTOOL COLLECTION UNIT FOR NATURAL STONE AND HIKOKI VACUUM CLEANER RP250YDM

HiKOKI angle grinder G13SB3 with Dusttool collection unit natural stone (or equivalent)

HiKOKI vacuum cleaner RP250YDM with 3 m Ø 35 mm hose (or equivalent)