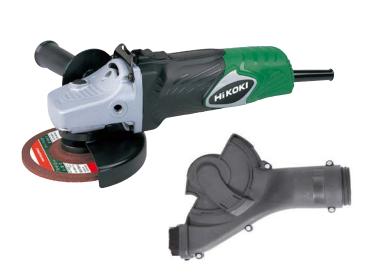

## **HIKOKI ANGLE GRINDER G13SB3**

WITH DUSTTOOL COLLECTION UNIT FOR NATURAL STONE AND HIKOKI VACUUM CLEANER RP250YDM

HiKOKI angle grinder G13SB3 with Dusttool collection unit (or equivalent)

HiKOKI vacuum cleaner RP250YDM with 3 m Ø 35 mm hose (or equivalent)