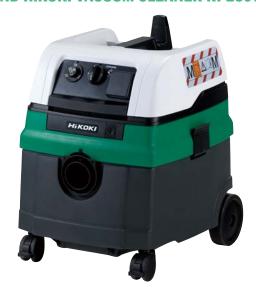

## **HIKOKI ANGLE GRINDER G13SB3**

WITH DUSTTOOL COLLECTION UNIT FOR NATURAL STONE AND HIKOKI VACUUM CLEANER RP250YDM

HiKOKI angle grinder G13SB3 with Dusttool collection unit (or equivalent)

HiKOKI vacuum cleaner RP250YDM with 3 m Ø 35 mm hose (or equivalent)