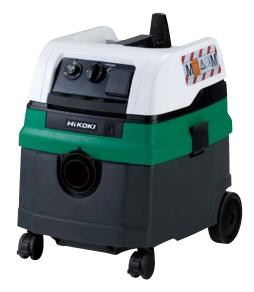

## **HIKOKI ANGLE GRINDER G13SB3**

IN COMBINATION WITH HIKOKI COLLECTION UNIT AND HIKOKI VACUUM CLEANER RP250YDM

HiKOKI angle grinder G13SB3 with HiKOKI collection unit (or equivalent)

HiKOKI vacuum cleaner RP250YDM with 3.5 m Ø 38 mm hose (or equivalent)