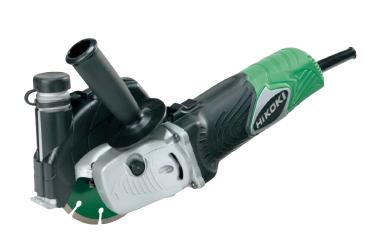

## **HIKOKI ANGLE GRINDER G13SB3**

IN COMBINATION WITH HIKOKI COLLECTION UNIT AND HIKOKI VACUUM CLEANER RP250YDM

HiKOKI angle grinder G13SB3 with HiKOKI collection unit (or equivalent)

HiKOKI vacuum cleaner RP250YDM with 3.5 m Ø 38 mm hose (or equivalent)