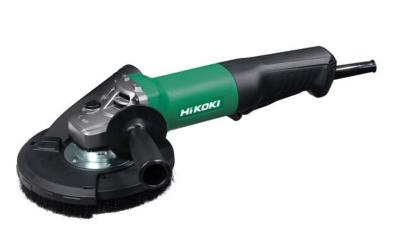

## **HIKOKI ANGLE GRINDER G13SE3**

IN COMBINATION WITH HIKOKI COLLECTION UNIT 376353 AND HIKOKI VACUUM CLEANER RP250YDM

HIKOKI DO S

HiKOKI angle grinder G13SE3 with HiKOKI collection unit 376353 (or equivalent) HiKOKI vacuum cleaner RP250YDM with 3.5 m Ø 38 mm hose (or equivalent)