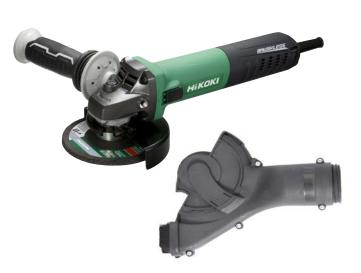

#### IN COMBINATION WITH DUSTTOOL DUST HOOD AND HIKOKI DUST EXTRACTOR RP250YDM

HiKOKI angle grinder G13SVE with Dusttool dust hood (or equivalent)

HiKOKI dust extractor RP250YDM with 3.5 m Ø 38 mm suction hose (or equivalent)