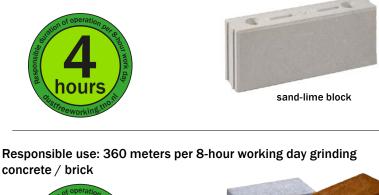

#### More information is available on www.hikoki-powertools.nl

Responsible use: 240 meters per 8-hour working day grinding sand-lime blocks

CONTACT
For details on the use of this label and its interpretation refer to the TNO website below: