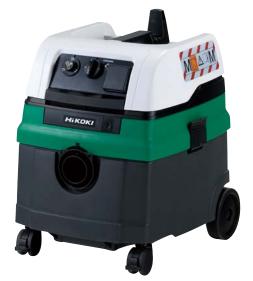

#### IN COMBINATION WITH DUSTTOOL DUST HOOD AND HIKOKI DUST EXTRACTOR RP250YDM

HiKOKI angle grinder G13SVE with Dusttool dust hood (or equivalent)

HiKOKI dust extractor RP250YDM with 3.5 m Ø 38 mm suction hose (or equivalent)