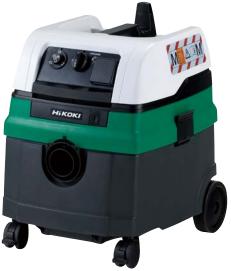

## **HIKOKI DEMOLITION HAMMER H60MEY**

IN COMBINATION WITH DUSTTOOL DUST HOOD AND HIKOKI DUST EXTRACTOR RP250YDM

HiKOKI demolition hammer H60MEY with Dusttool dust hood (or equivalent)

HiKOKI dust extractor RP250YDM with 5 m Ø 35 mm suction hose (or equivalent)