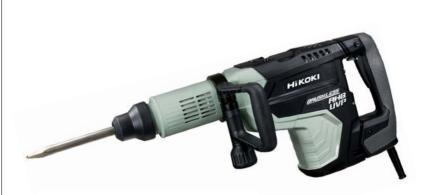

## **HIKOKI DEMOLITION HAMMER H60MEY**

IN COMBINATION WITH DUSTTOOL DUST HOOD AND HIKOKI DUST EXTRACTOR RP250YDM

HiKOKI demolition hammer H60MEY with Dusttool dust hood (or equivalent)

HiKOKI dust extractor RP250YDM with 5 m Ø 35 mm suction hose (or equivalent)