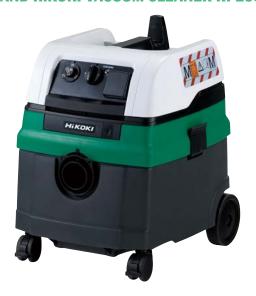

# DUST-FREE WORKING

## **HIKOKI DEMOLITION HAMMER H60MR**

IN COMBINATION WITH DUSTTOOL DUST EXTRACTION UNIT AND HIKOKI VACUUM CLEANER RP250YDM





HiKOKI demolition hammer H60MR with Dusttool dust extraction unit (or equivalent)



HiKOKI vacuum cleaner RP250YDM with 5 m Ø 35 mm hose (or equivalent)

## HiKOKI

More information is available on www.hikoki-powertools.nl

Responsible use: 4 hour operation use per 8-hour working day in sand-lime blocks





Responsible use: 7 hour operation use per 8-hour working day in concrete / brick





concrete / brick

innovation for life

#### CONTACT

For details on the use of this label and its interpretation refer to the TNO website below:

### **DUSTFREEWORKING.TNO.NL**

TNO
Bakemastraat 97K
2628 VK Delft
Postbus 49
2600 AA Delft

T 088 866 33 24 E wegwijzer@tno.nl