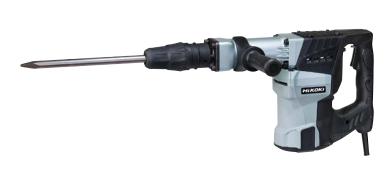

## **HIKOKI DEMOLITION HAMMER H60MR**

IN COMBINATION WITH DUSTTOOL DUST EXTRACTION UNIT AND HIKOKI VACUUM CLEANER RP250YDM

HiKOKI demolition hammer H60MR with Dusttool dust extraction unit (or equivalent)