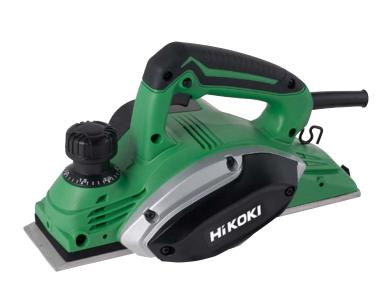

## **HIKOKI PLANER P20SF**

IN COMBINATION WITH HIKOKI VACUUM CLEANER RP250YDM

HiKOKI planer P20SF (or equivalent)

HiKOKI vacuum cleaner RP250YDM 5 m Ø 35 mm suction hose and polyester dustbag (or equivalent)