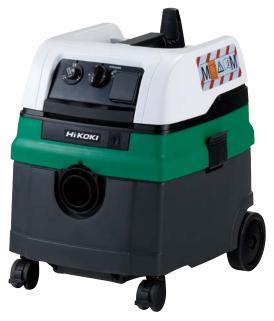

## **HIKOKI PLANER P20SF**

IN COMBINATION WITH HIKOKI VACUUM CLEANER RP250YDM

HiKOKI planer P20SF (or equivalent)

HiKOKI vacuum cleaner RP250YDM 5 m Ø 35 mm suction hose and polyester dustbag (or equivalent)