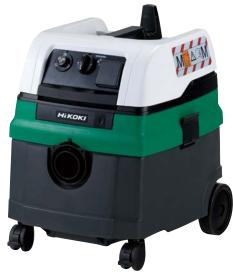

## **HIKOKI VACUUM CLEANER RP250YDM**

IN COMBINATION WITH 125 MM ANGLE GRINDER AND DUSTTOOL EXTRACTION HOOD

HiKOKI vacuum cleaner RP250YDM with 3 m Ø 50 mm hose (or equivalent)

125 mm angle grinder with Dusttool extraction hood