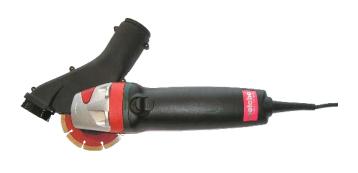

## **HIKOKI VACUUM CLEANER RP250YDM**

IN COMBINATION WITH 125 MM ANGLE GRINDER AND DUSTTOOL EXTRACTION HOOD

HiKOKI vacuum cleaner RP250YDM with 3 m Ø 50 mm hose (or equivalent)

125 mm angle grinder with Dusttool extraction hood