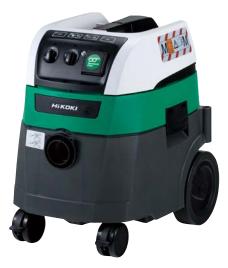

## **HIKOKI VACUUM CLEANER RP350YDM**

IN COMBINATION WITH 125 MM ANGLE GRINDER AND DUSTTOOL EXTRACTION HOOD

HiKOKI vacuum cleaner RP350YDM with 3 m Ø 50 mm hose (or equivalent)

125 mm angle grinder with Dusttool extraction hood