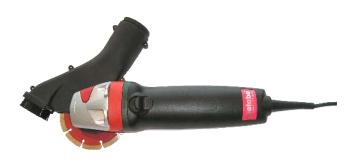

## **HIKOKI VACUUM CLEANER RP350YDM**

IN COMBINATION WITH 125 MM ANGLE GRINDER AND DUSTTOOL EXTRACTION HOOD

HiKOKI vacuum cleaner RP350YDM with 3 m Ø 50 mm hose (or equivalent)

125 mm angle grinder with Dusttool extraction hood