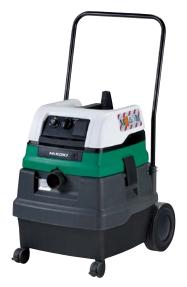

## **HIKOKI VACUUM CLEANER RP500YDM**

IN COMBINATION WITH 125 MM ANGLE GRINDER AND DUSTTOOL EXTRACTION HOOD

HiKOKI vacuum cleaner RP500YDM with 3 m Ø 50 mm hose (or equivalent)

125 mm angle grinder with Dusttool extraction hood