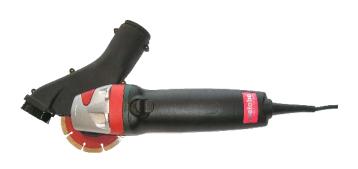

## **HIKOKI VACUUM CLEANER RP500YDM**

IN COMBINATION WITH 125 MM ANGLE GRINDER AND DUSTTOOL EXTRACTION HOOD

HiKOKI vacuum cleaner RP500YDM with 3 m Ø 50 mm hose (or equivalent)

125 mm angle grinder with Dusttool extraction hood