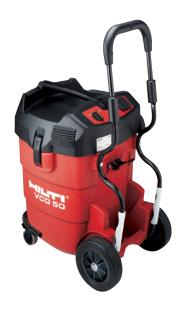

## **HILTI DIAMOND GRINDER DG 150**

**WITH HILTI VACUUM CLEANER VCD 50** 

Hilti Diamond Grinder DG 150 (or equivalent)

Hilti Vacuum cleaner VCD 50 with 5,0 m Ø 36 mm hose (or equivalent)

More information is available on www.hilti.co.uk