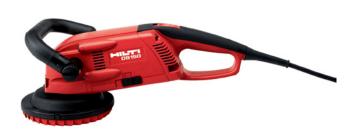

## **HILTI DIAMOND GRINDER DG 150**

**WITH HILTI VACUUM CLEANER VCD 50** 

Hilti Diamond Grinder DG 150 (or equivalent)

Hilti Vacuum cleaner VCD 50 with 5,0 m Ø 36 mm hose (or equivalent)

More information is available on www.hilti.co.uk