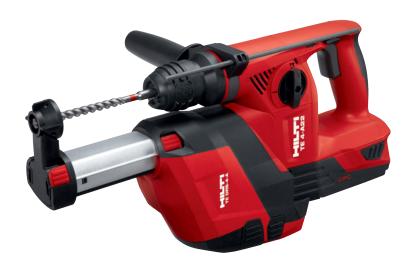

## **HILTI CORDLESS HAMMER TE 4-A22**

IN COMBINATION WITH HILTI DUSTFREE SYSTEM TE DRS-4-A

Hilti cordless hammer TE 4-A22 with Hilty dustfree system TE DRS-4-A (or equivalent)

More information is available on www.hilti.co.uk