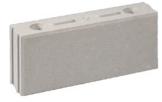

Responsible use: 500 bore holes (Ø 5- Ø 14 mm) per 8-hour working day in sand-lime blocks

sand-lime block

Responsible use: 750 bore holes (Ø 5- Ø 14 mm) per 8-hour working day in concrete or brick

concrete / brick