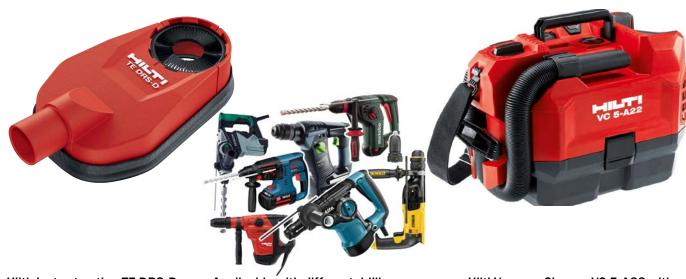

## **HILTI DUST EXTRACTION TE DRS-D**

**APPLICABLE WITH DIFFERENT DRILLHAMMERS AND HILTI VACUUM CLEANER VC 5-A22** 

Hilti dust extraction TE DRS-D (or equivalent)

Applicable with different drillhammers

Hilti Vacuum Cleaner VC 5-A22 with 2.5 m Ø32 mm hose (or equivalent)

More information is available on www.hilti.co.uk

Responsible use: 2000 drilling holes (Ø6 mm - Ø22 mm) per 8-hour working day working with sand-lime blocks

Responsible use: 2000 drilling holes (Ø6 mm - Ø22 mm) per 8-hour working day working with concrete or brick