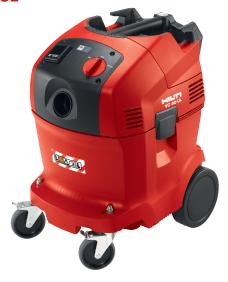

## **HILTI FLIP OVER SAW SC 70W-A22**

IN COMBINATION WITH HILTI VACUUM CLEANER VC 40-UL

Hilti flip over saw SC 70W-A22 (or equivalent)

Hilti vacuum cleaner VC 40-UL with 5 m Ø 36 mm hose. With use of dust bag VC 40. Filter cleaning: manually (or equivalent)