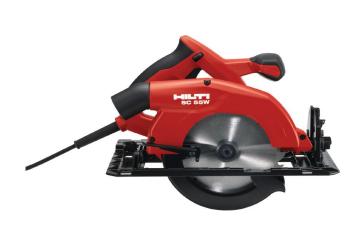

## **HILTI FLIP OVER SAW SC 70W-A22**

IN COMBINATION WITH HILTI VACUUM CLEANER VC 40-UL

Hilti flip over saw SC 70W-A22 (or equivalent)

Hilti vacuum cleaner VC 40-UL with 5 m Ø 36 mm hose. With use of dust bag VC 40. Filter cleaning: manually (or equivalent)