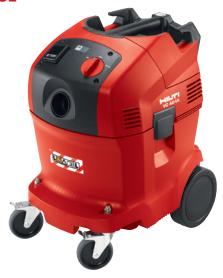

## **HILTI ORBITAL JIG SAW WSJ 850-ET**

IN COMBINATION WITH HILTI VACUUM CLEANER VC 40-UL

Hilti Orbital Jig Saw WSJ 850-ET Type blade W 74/4 HCS (coarse) and W 77/2,5 (fine)

Hilti Vacuum cleaner with 4,5 m Ø 27 mm hose (or equivalent)