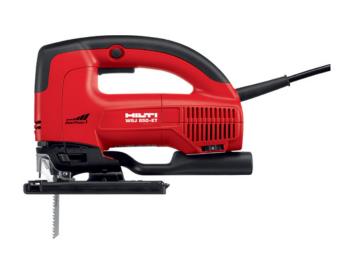

## **HILTI ORBITAL JIG SAW WSJ 850-ET**

IN COMBINATION WITH HILTI VACUUM CLEANER VC 40-UL

Hilti Orbital Jig Saw WSJ 850-ET Type blade W 74/4 HCS (coarse) and W 77/2,5 (fine)

Hilti Vacuum cleaner with 4,5 m Ø 27 mm hose (or equivalent)