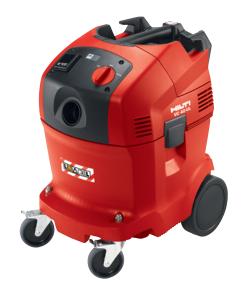

## **HILTI ANGLE GRINDER DCG 125-S**

WITH HILTI DUSTFREE SYSTEM DC-EX AND VACUUM CLEANER VC 40-UL

Hilti Angle Grinder DCG 125-S with Hilti Dustfree System DC-EX (or equivalent)

Hilti Vacuum cleaner with 4,6 m Ø 36 mm hose (or equivalent)