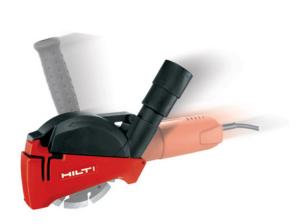

## **HILTI ANGLE GRINDER DCG 125-S**

WITH HILTI DUSTFREE SYSTEM DC-EX AND VACUUM CLEANER VC 40-UL

Hilti Angle Grinder DCG 125-S with Hilti Dustfree System DC-EX (or equivalent)

Hilti Vacuum cleaner with 4,6 m Ø 36 mm hose (or equivalent)