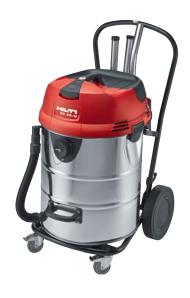

## **HILTI BREAKER TE 1000**

WITH HILTI DUSTFREE SYSTEM TE DRS-B AND HILTI VACUUM CLEANER VC 60-U

Hilti breaker TE 1000 with Hilti Dustfree System TE DRS-B, TE DRS-Y (or equivalent) Hilti Vacuum cleaner VC 60-U with 4,6 m hose Ø 36 mm (or equivalent)