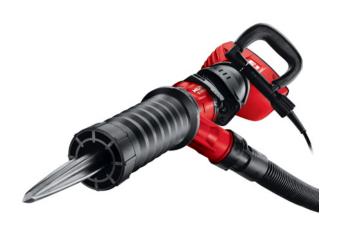

## **HILTI BREAKER TE 1000**

WITH HILTI DUSTFREE SYSTEM TE DRS-B AND HILTI VACUUM CLEANER VC 60-U

Hilti breaker TE 1000 with Hilti Dustfree System TE DRS-B, TE DRS-Y (or equivalent) Hilti Vacuum cleaner VC 60-U with 4,6 m hose Ø 36 mm (or equivalent)