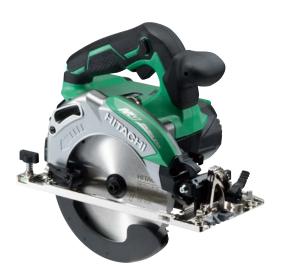

## **HITACHI CORDLESS CIRCULAR SAW C3606DA**

WITH HITACHI VACUUM CLEANER RP250YDL

Hitachi circular saw C3606DA (or equivalent) Hitachi vacuum cleaner RP250YDL (or equivalent)

)

More information is available on www.hitachi-powertools.nl