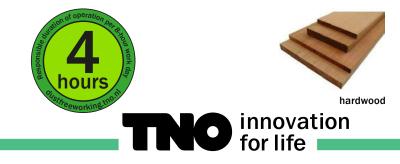

## **DUST-FREE WORKING**

Responsible use: 125 meter per 8-hour working day sawing hardwood with fine saw blade (z36)

Responsible use: 250 meter per 8-hour working day sawing hardwood with coarse saw blade (z24)

**CONTACT** For details on the use of this label and its interpretation refer to the TNO website below: