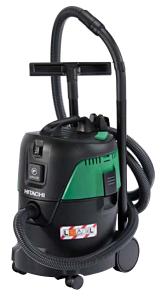

## **HITACHI CORDLESS CIRCULAR SAW C3606DA**

WITH HITACHI VACUUM CLEANER RP250YDL

Hitachi circular saw C3606DA (or equivalent) Hitachi vacuum cleaner RP250YDL (or equivalent)

)

More information is available on www.hitachi-powertools.nl