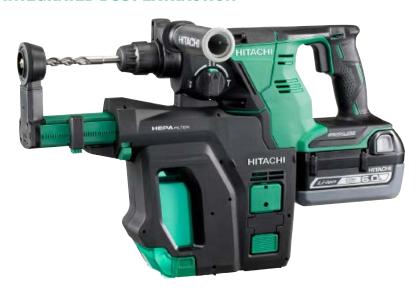

## HITACHI CORDLESS ROTARY HAMMER DRILL DH36DBDL

WITH HITACHI INTEGRATED DUST EXTRACTION

Hitachi cordless rotary hammer DH36DBDL with Hitachi integrated dust extraction (or equivalent)