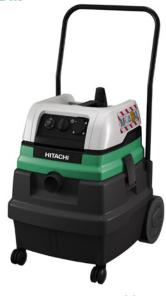

## **HITACHI FLIP OVER SAW C8FSHE**

IN COMBINATION WITH HITACHI VACUUM CLEANER RP500YDM

Hitachi flip over saw C8FSHE (or equivalent)

Hitachi vacuum cleaner RP500YDM with 5 m Ø 35 mm hose and plastic dust bag (or equivalent)