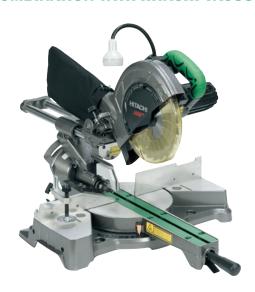

## **HITACHI FLIP OVER SAW C8FSHE**

IN COMBINATION WITH HITACHI VACUUM CLEANER RP500YDM

Hitachi flip over saw C8FSHE (or equivalent)

Hitachi vacuum cleaner RP500YDM with 5 m Ø 35 mm hose and plastic dust bag (or equivalent)