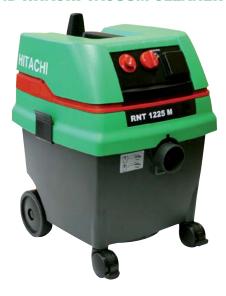

## **HITACHI ROTARY HAMMER DH40PC**

IN COMBINATION WITH DUST EXTRACTION ADAPTOR AND HITACHI VACUUM CLEANER RNT 1225

Hitachi rotary hammer DH40PC with dust extraction adapter (or equivalent)

Hitachi vacuum cleaner RNT 1225 M with 5 m Ø 35 mm hose and paper dustbag (or equivalent)