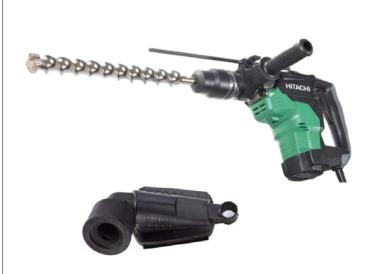

## **HITACHI ROTARY HAMMER DH40PC**

IN COMBINATION WITH DUST EXTRACTION ADAPTOR AND HITACHI VACUUM CLEANER RNT 1225

Hitachi rotary hammer DH40PC with dust extraction adapter (or equivalent)

Hitachi vacuum cleaner RNT 1225 M with 5 m Ø 35 mm hose and paper dustbag (or equivalent)