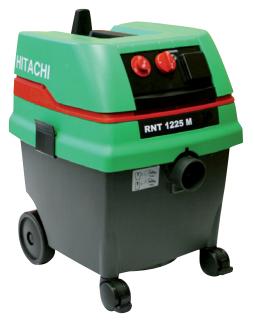

## **HITACHI ROUTER M12SA2**

IN COMBINATION WITH HITACHI VACUUM CLEANER RNT 1225 M

Hitachi router M12SA2 (or equivalent) Hitachi vacuum cleaner RNT 1225 M with 5 m Ø 35 mm hose and paper dustbag (or equivalent)