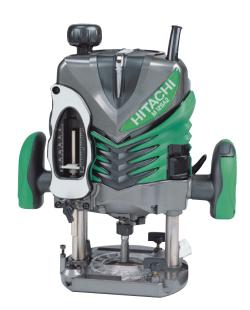

## **HITACHI ROUTER M12SA2**

IN COMBINATION WITH HITACHI VACUUM CLEANER RNT 1225 M

Hitachi router M12SA2 (or equivalent) Hitachi vacuum cleaner RNT 1225 M with 5 m Ø 35 mm hose and paper dustbag (or equivalent)