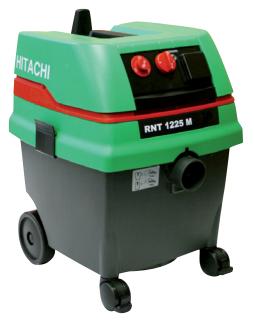

## **HITACHI CIRCULAR SAW C9U2**

IN COMBINATION WITH HITACHI VACUUM CLEANER RNT 1225 M

Hitachi circular saw C9U2 (or equivalent) Hitachi vacuum cleaner RNT 1225 M with 5 m Ø 35 mm hose and paper dustbag (or equivalent)