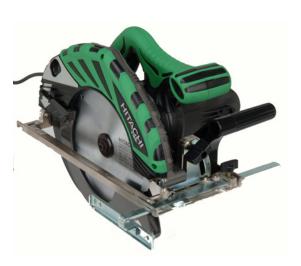

## **HITACHI CIRCULAR SAW C9U2**

IN COMBINATION WITH HITACHI VACUUM CLEANER RNT 1225 M

Hitachi circular saw C9U2 (or equivalent) Hitachi vacuum cleaner RNT 1225 M with 5 m Ø 35 mm hose and paper dustbag (or equivalent)