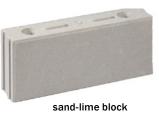

#### More information is available on www.hitachi-powertools.nl

Responsible use: 2000 boreholes (Ø 6-14 mm) per 8-hour working day in sand-lime blocks

Responsible use: 2000 boreholes (Ø 6-14 mm) per 8-hour working day in concrete / brick