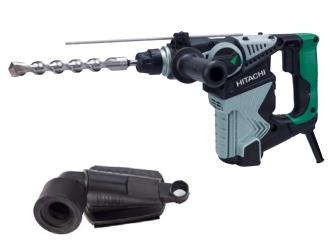

#### IN COMBINATION WITH DUST EXTRACTION ADAPTOR AND HITACHI VACUUM CLEANER RNT 1225

Hitachi rotary hammer DH28PC with dust extraction adapter (or equivalent) Hitachi vacuum cleaner RNT 1225 M with 5 m Ø 35 mm hose and paper dustbag (or equivalent)