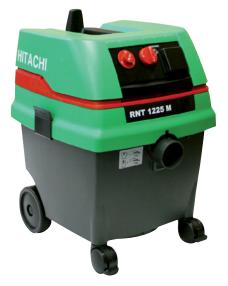

#### IN COMBINATION WITH DUST EXTRACTION ADAPTOR AND HITACHI VACUUM CLEANER RNT 1225

Hitachi rotary hammer DH28PC with dust extraction adapter (or equivalent) Hitachi vacuum cleaner RNT 1225 M with 5 m Ø 35 mm hose and paper dustbag (or equivalent)