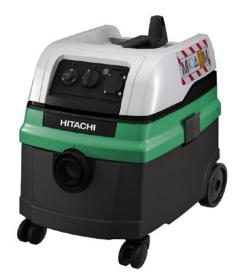

## **HITACHI SAW TABLE FOR ANGLE (TILE) GRINDER**

IN COMBINATION WITH HITACHI VACUUM CLEANER RP250YDM(WA)

Hitachi (extraction) saw table

Hitachi angle grinder with Dustco collection unit

Hitachi vacuum cleaner RP250YDM(WA) with 5 m Ø 35 mm hose and plastic dustbag (or equivalent)