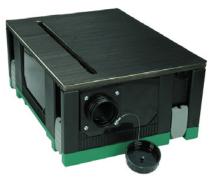

## **HITACHI SAW TABLE FOR ANGLE (TILE) GRINDER**

IN COMBINATION WITH HITACHI VACUUM CLEANER RP250YDM(WA)

Hitachi (extraction) saw table

Hitachi angle grinder with Dustco collection unit

Hitachi vacuum cleaner RP250YDM(WA) with 5 m Ø 35 mm hose and plastic dustbag (or equivalent)