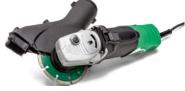

## **HITACHI SAW TABLE FOR ANGLE (TILE) GRINDER**

IN COMBINATION WITH HITACHI VACUUM CLEANER RP250YDM(WA)

Hitachi (extraction) saw table

Hitachi angle grinder with Dustco collection unit

Hitachi vacuum cleaner RP250YDM(WA) with 5 m Ø 35 mm hose and plastic dustbag (or equivalent)