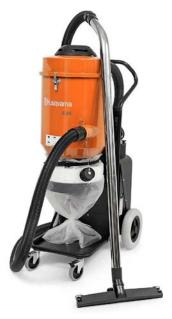

## **HUSQVARNA VACUUM CLEANER S26**

WITH CONCRETE GRINDING MACHINE AND HOLER DUST SHROUD

Husqvarna S26 vacuum cleaner with 5 m Ø50 mm hose

180 mm concrete grinding machine Holer MPTX-HOL-GDG180PM dust shroud