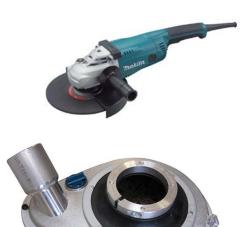

## **HUSQVARNA VACUUM CLEANER S26**

WITH CONCRETE GRINDING MACHINE AND HOLER DUST SHROUD

Husqvarna S26 vacuum cleaner with 5 m Ø50 mm hose

180 mm concrete grinding machine Holer MPTX-HOL-GDG180PM dust shroud