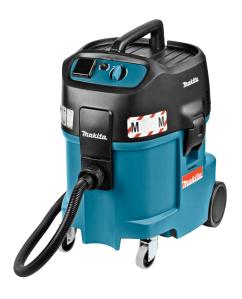

## **MAKITA VACUUM CLEAMER 447M**

WITH ANGLE GRINDER

Makita vacuum cleaner 447M with 5 meter Ø 50 mm hose (or equivalent)

TNO reference 125 mm angle grinder with Dusttool extraction hood

More information is avilable on www.makita.nl