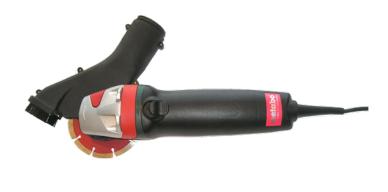

## **MAKITA VACUUM CLEAMER 447M**

WITH ANGLE GRINDER

Makita vacuum cleaner 447M with 5 meter Ø 50 mm hose (or equivalent)

TNO reference 125 mm angle grinder with Dusttool extraction hood

More information is avilable on www.makita.nl