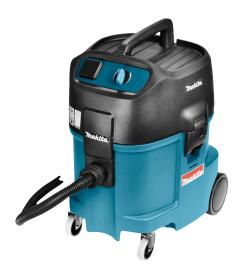

#### **MAKITA VACUUM CLEANER 447L**

Makita cordless hammer drill BHR200SJE (or equivalent)

Makita vacuum cleaner 447L with 3,5 meter Ø 27 mm hose (or equivalent)

>