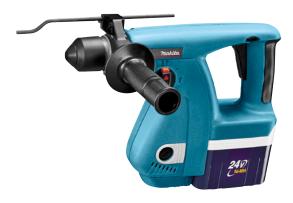

# **MAKITA CORDLESS HAMMER DRILL BHR200SJE**

#### **MAKITA VACUUM CLEANER 447L**

Makita cordless hammer drill BHR200SJE (or equivalent)

Makita vacuum cleaner 447L with 3,5 meter Ø 27 mm hose (or equivalent)

>