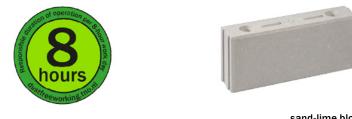

#### More information is avilable on www.makita.nl

Responsible use: 2400 boreholes (Ø5-14 mm) per 8-hour working day in sand-lime block

sand-lime block

Responsible use: 2400 boreholes (Ø5-14 mm) per 8-hour working day in concrete/ brick