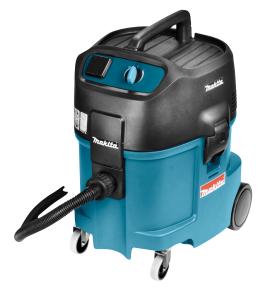

# DUST-FREE WORKING

## **MAKITA ROTARY HAMMER HR2470**

WITH MAKITA DUST EXTRACTION ACCESSORY 193472-7 AND MAKITA VACUUM CLEANER 447L



Makita rotary hammer HR2470 with dust extraction accessory 193472-7 and adapter 192349-3 (or equivalent)



Makita vacuum cleaner 447L with 3 meter Ø 36 mm hose (or equivalent)



### More information is available on www.makita.nl

Responsible use: 2000 boreholes (Ø 5-14 mm) per 8-hour working day in sand-lime block





sand-lime block

Responsible use: 2000 boreholes (Ø 5-14 mm) per 8-hour working day in concrete/ brick





concrete/ brick

innovation for life

### CONTACT

For details on the use of this label and its interpretation refer to the TNO website below:

### **DUSTFREEWORKING.TNO.NL**

TNO Schoemakerstraat 97K 2628 VK Delft Postbus 49 2600 AA Delft

T 088 866 33 24 E wegwijzer@tno.nl