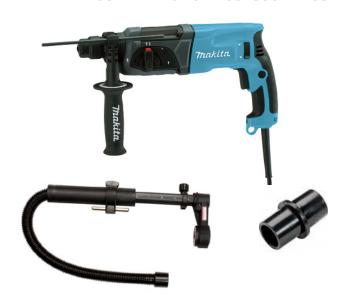

## **MAKITA ROTARY HAMMER HR2470**

WITH MAKITA DUST EXTRACTION ACCESSORY 193472-7 AND MAKITA VACUUM CLEANER 447L

Makita rotary hammer HR2470 with dust extraction accessory 193472-7 and adapter 192349-3 (or equivalent)