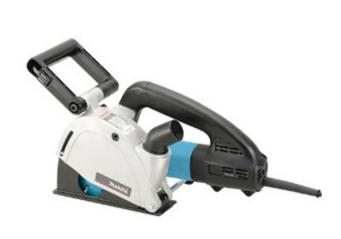

## **MAKITA WALL CHASER SG1250**

IN COMBINATION WITH MAKITA VACUUM CLEANER 447L

Makita wall chaser SG1250

Makita vacuum cleaner 447L with 3 meter Ø 36 mm hose (or equivalent)