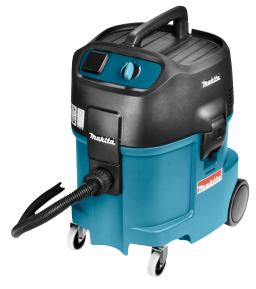

## **MAKITA WALL CHASER SG1250**

IN COMBINATION WITH MAKITA VACUUM CLEANER 447L

Makita wall chaser SG1250

Makita vacuum cleaner 447L with 3 meter Ø 36 mm hose (or equivalent)