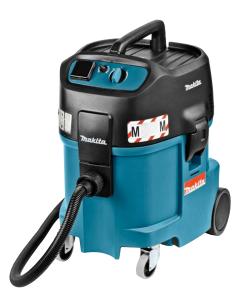

#### **IN COMBINATION WITH MAKITA VACUUM CLEANER 447M**

Makita cordless plunge saw DSP600/DSP601 AWS (or equivalent)

Makita vacuum cleaner 447M with 3 meter Ø 36 mm hose (or equivalent) Recommended use: with dust bag