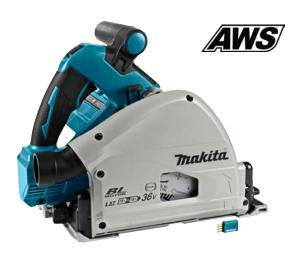

# MAKITA CORDLESS PLUNGE SAW DSP600/DSP601 AWS

#### **IN COMBINATION WITH MAKITA VACUUM CLEANER 447M**

Makita cordless plunge saw DSP600/DSP601 AWS (or equivalent)

Makita vacuum cleaner 447M with 3 meter Ø 36 mm hose (or equivalent) Recommended use: with dust bag