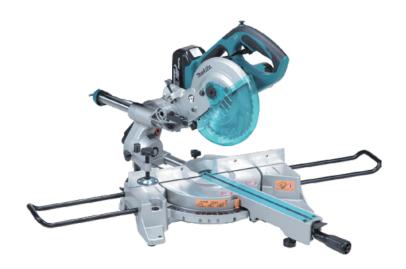

## **MAKITA CORDLESS MITRE SAW BLS713**

**WITH MAKITA 447M VACUUM CLEANER** 

Makita cordless mitre saw BLS713 (or equivalent)

Makita vauum cleaner 447M with 3 m Ø 36 mm hose (or equivalent) Recommended use: with dust bag