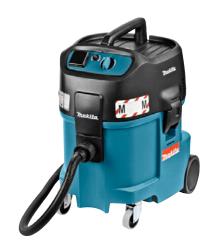

## **MAKITA CORDLESS MITRE SAW BLS713**

**WITH MAKITA 447M VACUUM CLEANER** 

Makita cordless mitre saw BLS713 (or equivalent)

Makita vauum cleaner 447M with 3 m Ø 36 mm hose (or equivalent) Recommended use: with dust bag