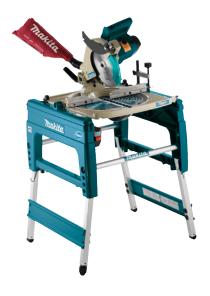

## **MAKITA FLIP OVER SAW LF1000**

**WITH MAKITA 447M VACUUM CLEANER** 

Makita flip over saw LF1000 (or equivalent)

Makita vauum cleaner 447M with 3 m Ø36 mm hose (or equivalent) Recommended use: with dust bag