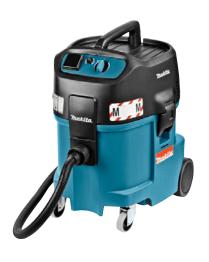

## **MAKITA FLIP OVER SAW LF1000**

**WITH MAKITA 447M VACUUM CLEANER** 

Makita flip over saw LF1000 (or equivalent)

Makita vauum cleaner 447M with 3 m Ø36 mm hose (or equivalent) Recommended use: with dust bag