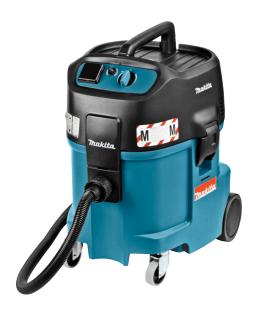

## **MAKITA BELT SANDER 100mm 9403**

WITH MAKITA 447M VACUUM CLEANER

Makita belt sander 100mm 9403 (or equivalent)

Makita vacuum cleaner 447M with 3 m Ø36 mm hose (or equivalent) Recommended use: with dust bag