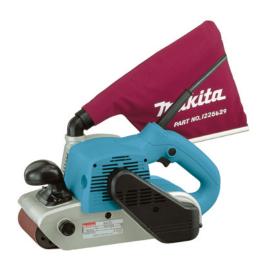

## **MAKITA BELT SANDER 100mm 9403**

WITH MAKITA 447M VACUUM CLEANER

Makita belt sander 100mm 9403 (or equivalent)

Makita vacuum cleaner 447M with 3 m Ø36 mm hose (or equivalent) Recommended use: with dust bag