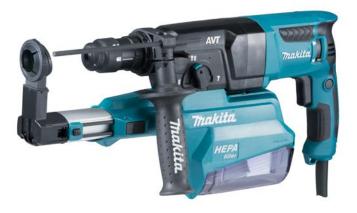

# **MAKITA ROTARY HAMMER HR2651T**

#### IN COMBINATION WITH MAKITA DUST EXTRACTION

Makita rotary hammer HR2651T with Makita dust extraction (or equivalent)