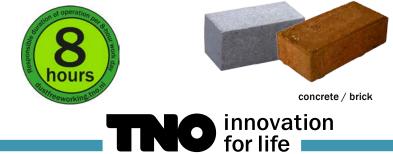

#### More information is available on www.makita.nl

Responsible use: 2000 boreholes (Ø8 - 26 mm) per 8-hour working day in sand-lime blocks

sand-lime block

Responsible use: 2000 boreholes (Ø8 - 26 mm) per 8-hour working day in concrete / brick