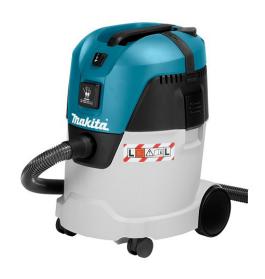

Makita vacuum cleaner VC2512L with 4 meter Ø 22 mm hose (or equivalent)

More information is available on www.makita.nl

Responsible use: 1000 boreholes (Ø4-Ø26 mm) per 8-hour working day in sand-lime blocks