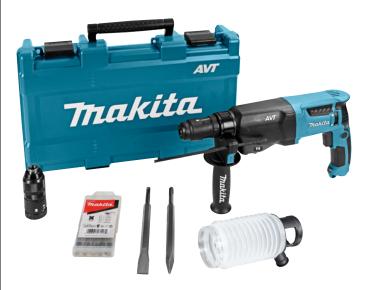

## **MAKITA ROTARY HAMMER HR2611FTX9**

IN COMBINATION WITH MAKITA EXTRACTION SET 195173-3 AND VACUUM CLEANER VC2512L

Makita rotary hammer R2611FTX9 for SDS-plus with 195173-3 extraction set (or equivalent)