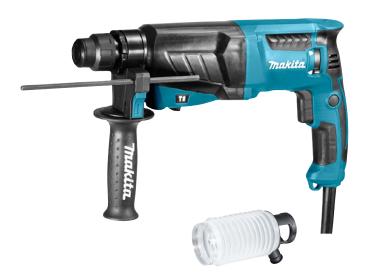

## **MAKITA ROTARY HAMMER HR2630J**

IN COMBINATION WITH MAKITA EXTRACTION SET 195173-3 AND VACUUM CLEANER VC2512L

Makita rotary hammer HR2630J for SDS-plus with 195173-3 extraction set (or equivalent)

Makita vacuum cleaner VC2512L with 4 meter Ø 22 mm hose (or equivalent)