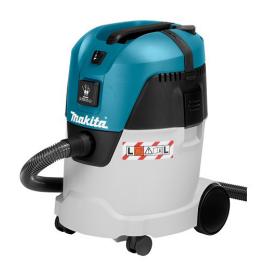

## **MAKITA ROTARY HAMMER HR2630J**

IN COMBINATION WITH MAKITA EXTRACTION SET 195173-3 AND VACUUM CLEANER VC2512L

Makita rotary hammer HR2630J for SDS-plus with 195173-3 extraction set (or equivalent)

Makita vacuum cleaner VC2512L with 4 meter Ø 22 mm hose (or equivalent)