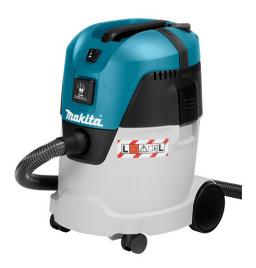

#### IN COMBINATION WITH MAKITA EXTRACTION SET 195173-3 AND VACUUM CLEANER VC2512L

Makita rotary hammer HR2631FJ for SDS-plus with 195173-3 extraction set (or equivalent) Makita vacuum cleaner VC2512L with 4 meter Ø 22 mm hose (or equivalent)