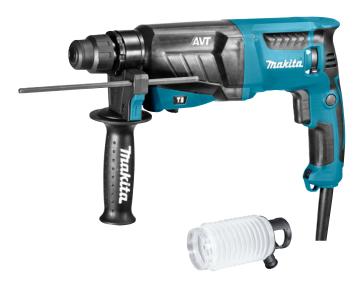

#### IN COMBINATION WITH MAKITA EXTRACTION SET 195173-3 AND VACUUM CLEANER VC2512L

Makita rotary hammer HR2631FJ for SDS-plus with 195173-3 extraction set (or equivalent) Makita vacuum cleaner VC2512L with 4 meter Ø 22 mm hose (or equivalent)