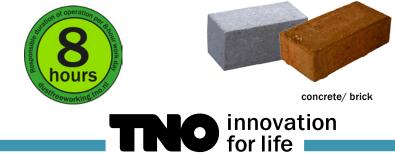

#### More information is available on www.makita.nl

Responsible use: 1000 boreholes (Ø4-Ø26 mm) per 8-hour working day in sand-lime blocks

sand-lime block

Responsible use: 1000 boreholes (Ø4-Ø26 mm) per 8-hour working day in concrete/ brick