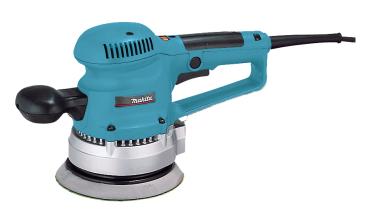

## **MAKITA SANDER BO6030**

#### WITH MAKITA VACUUM CLEANER 447M

Makita sander BO6030 (or equivalent)

Makita vacuum cleaner 447M with 3 m Ø 36 mm hose (or equivalent) Recommanded use: with dust bag

>