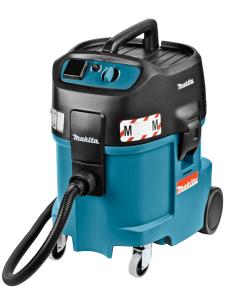

#### WITH MAKITA VACUUM CLEANER 447M

Makita sander BO6030 (or equivalent)

Makita vacuum cleaner 447M with 3 m Ø 36 mm hose (or equivalent) Recommanded use: with dust bag

>

### More information is available on www.makita.nl

Responsible use: 8 hours per 8-hour working day sanding hardwood (meranti)

hardwood

**CONTACT** For details on the use of this label and its interpretation refer to the TNO website below: