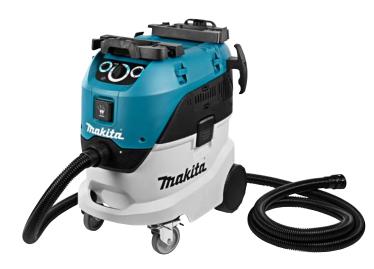

#### IN COMBINATION WITH MAKITA VACUUM CLEANER VC4210M AND DUSTHOOD 198440-5

Makita concrete angle grinder GA9040RF01 with dusthood 198440-5 (or equivalent)

Makita vacuum cleaner VC4210M with 4 meter Ø 36 mm vacuum hose (or equivalent)