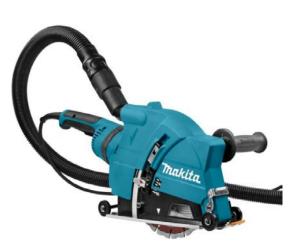

#### IN COMBINATION WITH MAKITA VACUUM CLEANER VC4210M AND DUSTHOOD 198440-5

Makita concrete angle grinder GA9040RF01 with dusthood 198440-5 (or equivalent)

Makita vacuum cleaner VC4210M with 4 meter Ø 36 mm vacuum hose (or equivalent)