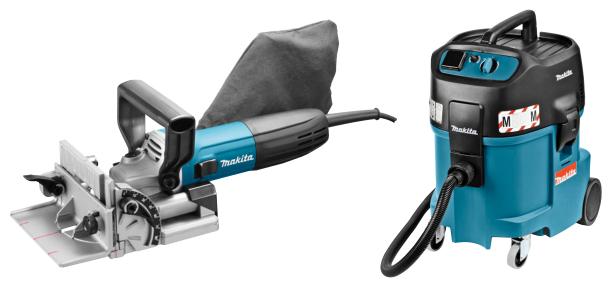

## **MAKITA BISCUIT JOINTER PJ7000**

**IN COMBINATION WITH MAKITA VACUUM CLEANER 447M** 

Makita biscuit jointer PJ7000 (or equivalent)

Makita vacuum cleaner 447M with 3 meter Ø 36 mm hose (or equivalent) Recommended use: with dust bag