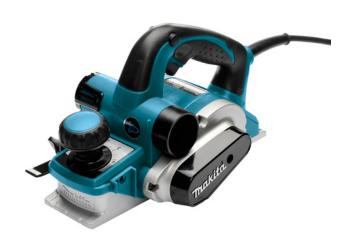

## **MAKITA PLANER 82 MM KP0810C**

**IN COMBINATION WITH MAKITA VACUUM CLEANER 447M** 

Makita planner 82 mm KP0810C (or equivalent)

Makita vacuum cleaner 447M with 3 meter Ø 36 mm hose (or equivalent) Recommended use: with dust bag