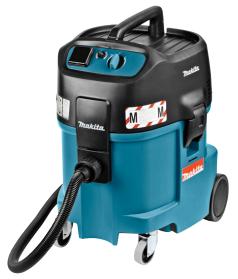

## **MAKITA PLANER 82 MM KP0810C**

**IN COMBINATION WITH MAKITA VACUUM CLEANER 447M** 

Makita planner 82 mm KP0810C (or equivalent)

Makita vacuum cleaner 447M with 3 meter Ø 36 mm hose (or equivalent) Recommended use: with dust bag