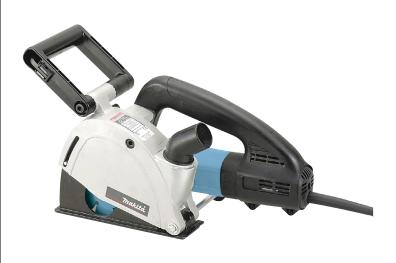

## **MAKITA WALL CHASER SG1250**

IN COMBINATION WITH MAKITA VACUUM CLEANER 447L

Makita vacuum cleaner 447L with 3,5 meter Ø 38 mm hose (or equivalent)