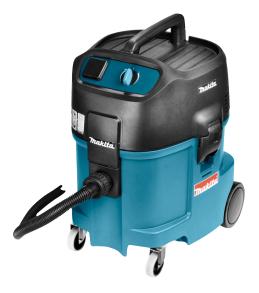

## **MAKITA WALL CHASER SG1250**

IN COMBINATION WITH MAKITA VACUUM CLEANER 447L

Makita vacuum cleaner 447L with 3,5 meter Ø 38 mm hose (or equivalent)