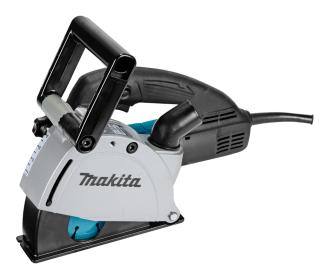

# **MAKITA WALL CHASER SG1251J**

#### **IN COMBINATION WITH MAKITA VACUUM CLEANER 447L**

Makita wall chaser SG1251J (or equivalent)

Makita vacuum cleaner 447L with 3,5 meter Ø 38 mm hose (or equivalent)