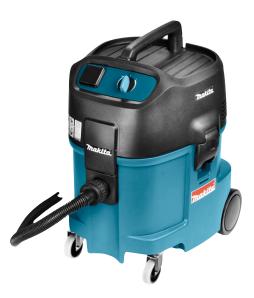

#### **IN COMBINATION WITH MAKITA VACUUM CLEANER 447L**

Makita wall chaser SG1251J (or equivalent)

Makita vacuum cleaner 447L with 3,5 meter Ø 38 mm hose (or equivalent)