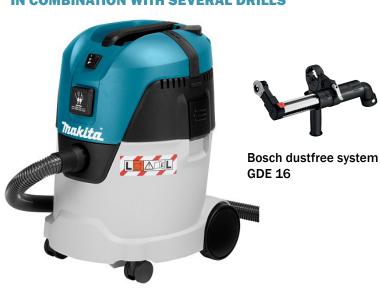

## **MAKITA VACUUM CLEANER VC2512L**

IN COMBINATION WITH SEVERAL DRILLS

Several drills

Makita vacuum cleaner VC2512L with 3.5 meter Ø 32 mm hose (or equivalent)

#### More information is available on www.makita.nl

Responsible use: 2000 boreholes per 8-hour working day in sand-lime blocks

sand-lime block

Responsible use: 2000 boreholes per 8-hour working day in concrete / brick