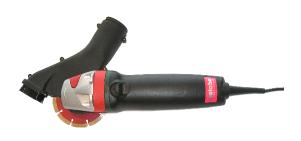

## **METABO VACUUM CLEANER ASR 25 L SC**

IN COMBINATION WITH 125 MM ANGLE GRINDER WITH DUSTTOOL EXTRACTION HOOD

125 mm angle grinder (WE 9-125 Quick) with Dusttool extraction hood

More information is available on www.metabo.nl