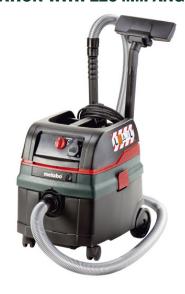

## **METABO VACUUM CLEANER ASR 25 L SC**

IN COMBINATION WITH 125 MM ANGLE GRINDER WITH DUSTTOOL EXTRACTION HOOD

125 mm angle grinder (WE 9-125 Quick) with Dusttool extraction hood

More information is available on www.metabo.nl