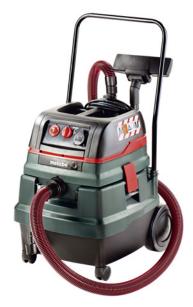

## **METABO VACUUM CLEANER ASR 50 M SC**

IN COMBINATION WITH 125 MM ANGLE GRINDER WITH DUSTTOOL EXTRACTION HOOD

125 mm angle grinder (WE 9-125 Quick) with Dusttool extraction hood

More information is available on www.metabo.nl