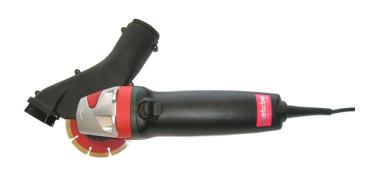

## **METABO VACUUM CLEANER ASR 50 M SC**

IN COMBINATION WITH 125 MM ANGLE GRINDER WITH DUSTTOOL EXTRACTION HOOD

125 mm angle grinder (WE 9-125 Quick) with Dusttool extraction hood

More information is available on www.metabo.nl