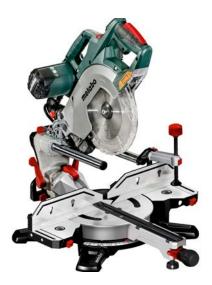

## **METABO FLIP OVER SAW KGSV 72 XACT**

IN COMBINATION WITH METABO VACUUM CLEANER ASR 35 M ACP

Metabo flip over saw KGSV 72 XACT with Metabo hood (or equivalent)

Metabo vacuum cleaner ASR 35 M SC with 5.0 m Ø 35 mm hose (or equivalent)