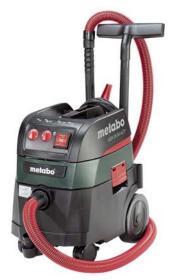

## **METABO FLIP OVER SAW KGSV 72 XACT**

IN COMBINATION WITH METABO VACUUM CLEANER ASR 35 M ACP

Metabo flip over saw KGSV 72 XACT with Metabo hood (or equivalent)

Metabo vacuum cleaner ASR 35 M SC with 5.0 m Ø 35 mm hose (or equivalent)