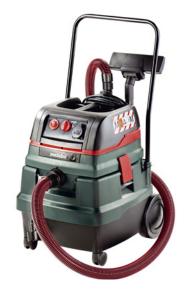

#### WITH DUST EXTRACTION ADAPTER 630829000 AND VACUUM CLEANER ASR 50 M SC

Metabo combination hammer KHE 2650 with dust extration adapter 630829000

Metabo vacuum cleaner ASR 50 M SC with 5.0 m Ø 26 mm hose (or equivalent)