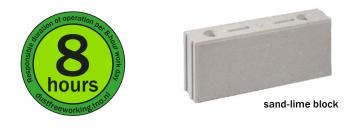

#### More information is available on www.metabo.nl

Responsible use: 2000 boreholes (Ø 5-14 mm) per 8-hour working day in sand-lime blocks

Responsible use: 2000 boreholes (Ø 5-14 mm) per 8-hour working day in concrete / brick