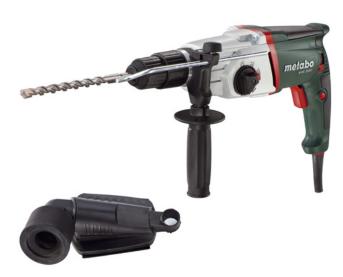

## **METABO COMBINATION HAMMER KHE 2650**

#### WITH DUST EXTRACTION ADAPTER 630829000 AND VACUUM CLEANER ASR 50 M SC

Metabo combination hammer KHE 2650 with dust extration adapter 630829000

Metabo vacuum cleaner ASR 50 M SC with 5.0 m Ø 26 mm hose (or equivalent)